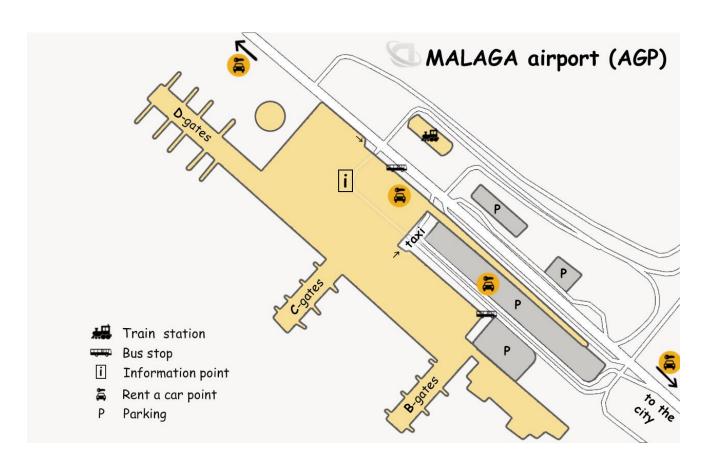

## MALAGA Airport (AGP) - INFO 2021

- 1. Renfe line C1 directly to Malaga Centro-Almeda
- 12 minutes of travel time
  - o From Centro Almeda it is a 10 min walk to the old town
- Operational Times: 5.42 AM till 23.20
- **Price** for a single ticket: **1,80€**
- Where to buy? red machines at the entrance to the station (check the map below)

## 2. Busses

- 15 minutes of travel time
- Operational Times: **7.42 AM** till **midnight** every 25 min, then at 00.45, 2 AM, 5.05 AM
- Price for a single ticket 3€
- There are intercity lines check the link in the article

- 3. Taxi to get to the old town costs around 20€
  - Taxis stand next to the terminal
  - Prices:
    - Minimal airport fare 17€ (19€)\*
    - o Minimal city fare 1,50€ (1,85€)\*
    - o Per kilometre 0,85€ (1,06€)\*
    - o \*regards to the night times 10 PM to 6 AM, Saturdays and holidays
- 4. **Rent a car** most know offices are in the arrivals hall but there are local ones outside the terminal (check on the map)